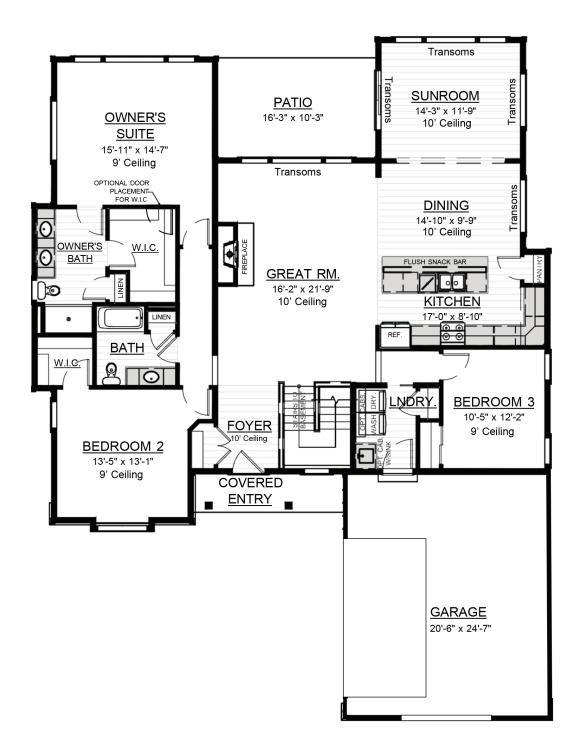

## The Juniper - Menomonee Falls 2,092 Sq. Ft. | 3 Bedrooms | 2 Bathrooms

Welcome to The Glen at Wanaki, a lively suburban community placed in the beautiful Village of Menomonee Falls. Our community contains 52 standalone homes expertly designed with your comfort in mind!

## The Juniper - Menomonee Falls

2,092 Sq. Ft. | 3 Bedrooms | 2 Bathrooms

Scan to Learn More

Floor plan dimensions are approximate and may differ from actual plans that are subject to change without notice. Renderings are artist's conception only. Floor plans may vary elevation to elevation. Windows, doors and ceilings may vary on options and elevations selected. Specifications, equipment, features, options and pricing are subject to change without notice. Optional items indicated are available at an additional cost and some optional features may or may not be shown. Speak with a sales representative for complete information. Copyright © 2023. All Rights Reserved.