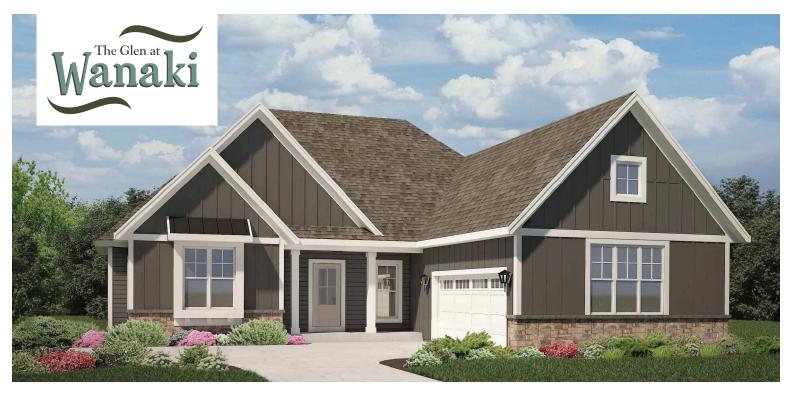

## The Juniper - Menomonee Falls 2,092 Sq. Ft. | 3 Bedrooms | 2 Bathrooms

Welcome to The Glen at Wanaki, a lively suburban community placed in the beautiful Village of Menomonee Falls. Our community contains 52 standalone homes expertly designed with your comfort in mind!

## The Juniper - Menomonee Falls

2,092 Sq. Ft. | 3 Bedrooms | 2 Bathrooms

Scan to Learn More

Floor plan dimensions are approximate and may differ from actual plans that are subject to change without notice. Renderings are artist's conception only. Floor plans may vary elevation to elevation. Windows, doors and ceilings may vary on options and elevations selected. Specifications, equipment, features, options and pricing are subject to change without notice. Optional items indicated are available at an additional cost and some optional features may or may not be shown. Speak with a sales representative for complete information. Copyright © 2023. All Rights Reserved.