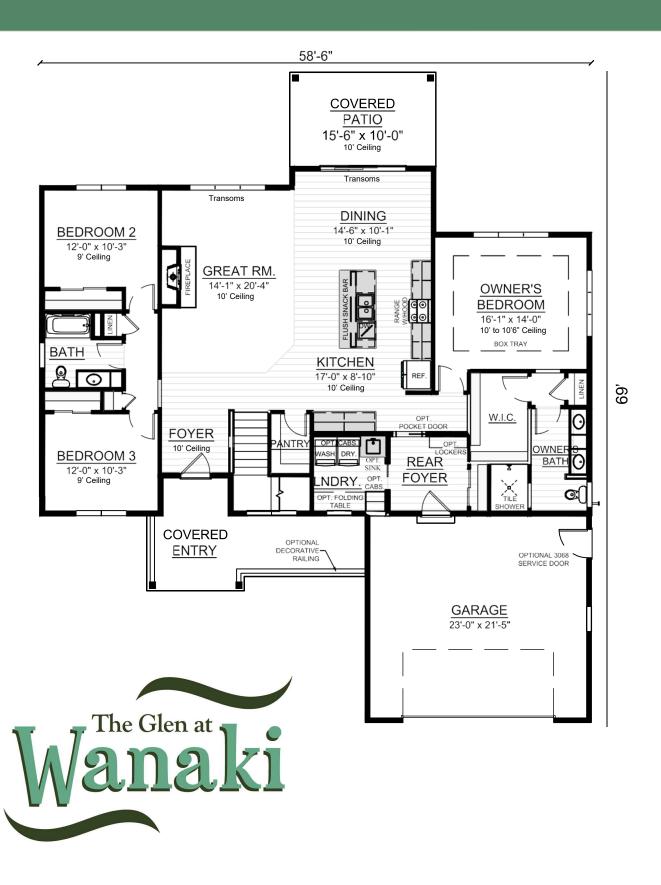

## The Brighton - 1968 Square Feet

Floor plan dimensions are approximate and may differ from actual plans that are subject to change without notice. Renderings are artist's conception only. Floor plans may vary elevation to elevation. Windows, doors and ceilings may vary on options and elevations selected. Specifications, equipment, features, options and pricing are subject to to change without notice. Optional items indicated are available at an additional cost and some optional features may not be shown. Speak with a sales representative for complete information. Copyright © 2022. All Rights Reserved.