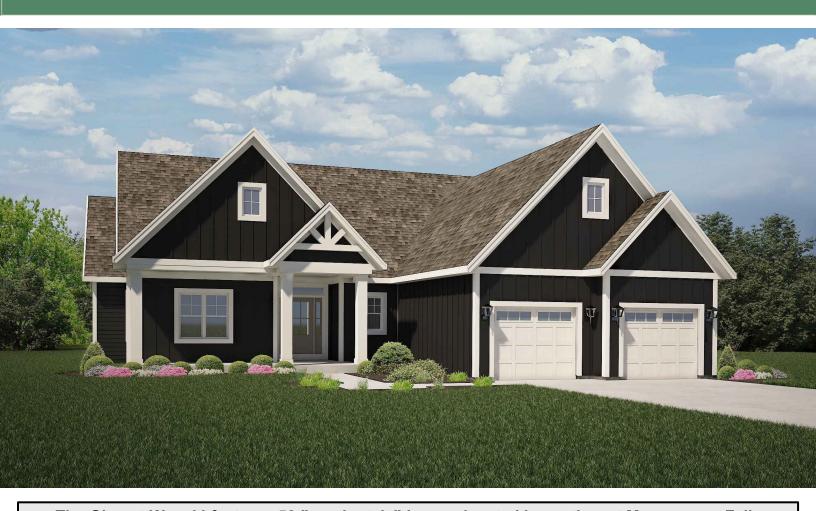

## The Heather-2151 Square Feet

The Glen at Wanaki features 52 "ranch-style" homes located in southwest Menomonee Falls across from the Wanaki Golf Course. This lifestyle community offers the amenities of a well-appointed clubhouse with a full kitchen, large interior and exterior gathering areas, exercise facilities, swimming pool, bocce & pickleball courts, sidewalks and numerous look-out lower-level homesites. Experience our lifestyle and low-maintenance community today!