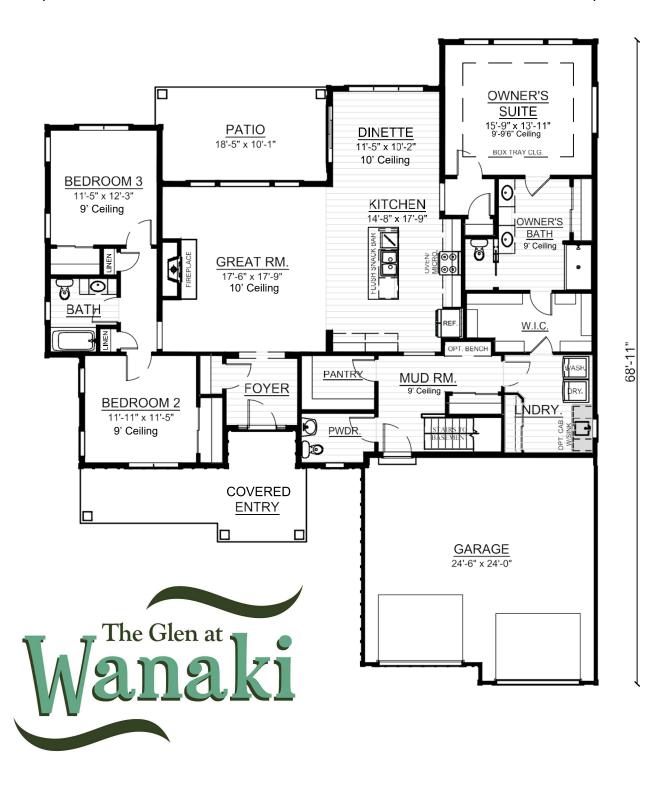

## The Heather-2151 Square Feet

Floor plan dimensions are approximate and may differ from actual plans that are subject to change without notice. Renderings are artist's conception only. Floor plans may vary elevation to elevation. Windows, doors and ceilings may vary on options and elevations selected. Specifications, equipment, features, options and pricing are subject to to change without notice. Optional items indicated are available at an additional cost and some optional features may or may not be shown. Speak with a sales representative for complete information. Copyright © 2019 Copyright, House Plan Zone LLC. All Rights Reserved.