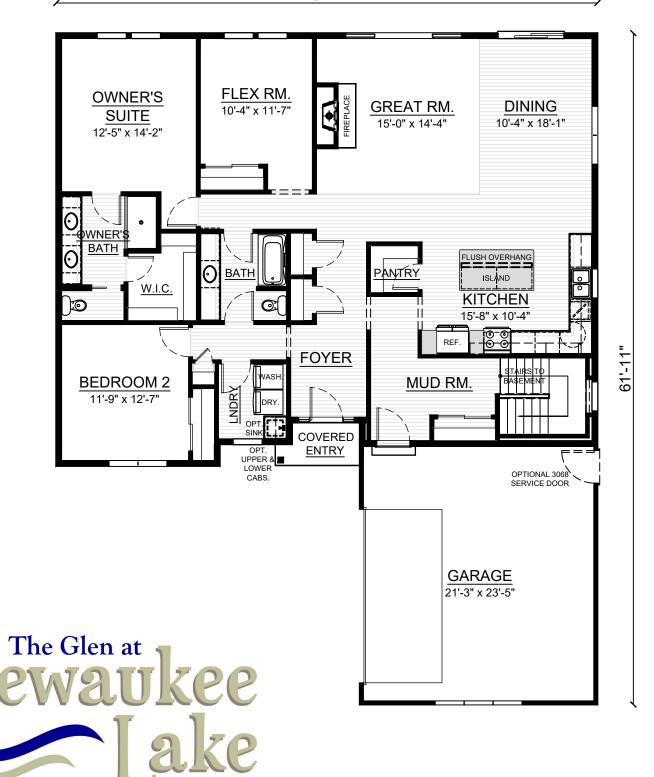

## The Willow

1911 Sq. Ft.

49'-11"

Floor plan dimensions are approximate and may differ from actual plans that are subject to change without notice. Renderings are artist's conception only. Floor plans may vary elevation to elevation. Windows, doors and ceilings may vary on options and elevations selected. Specifications, equipment, features, options and pricing are subject to to change without notice. Optional items indicated are available at an additional cost and some optional features may or may not be shown. Speak with a sales representative for complete information. Copyright © 2021 Copyright, Cornerstone Homes. All Rights Reserved.