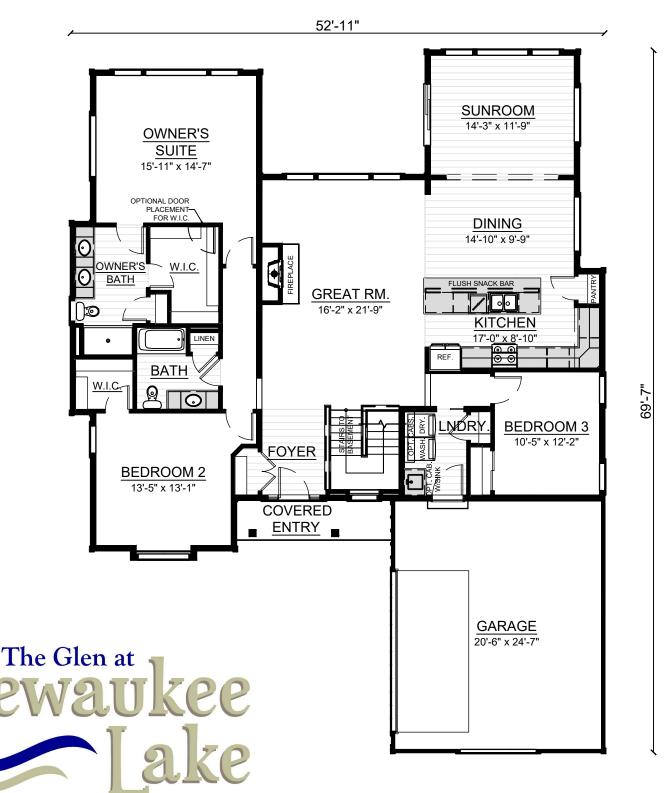

## The Juniper

2092 Sq. Ft.

Floor plan dimensions are approximate and may differ from actual plans that are subject to change without notice. Renderings are artist's conception only. Floor plans may vary elevation to elevation. Windows, doors and ceilings may vary on options and elevations selected. Specifications, equipment, features, options and pricing are subject to change without notice. Optional items indicated are available at an additional cost and some optional features may or may not be shown. Speak with a sales representative for complete information. Copyright © 2021 Copyright, Cornerstone Homes. All Rights Reserved.